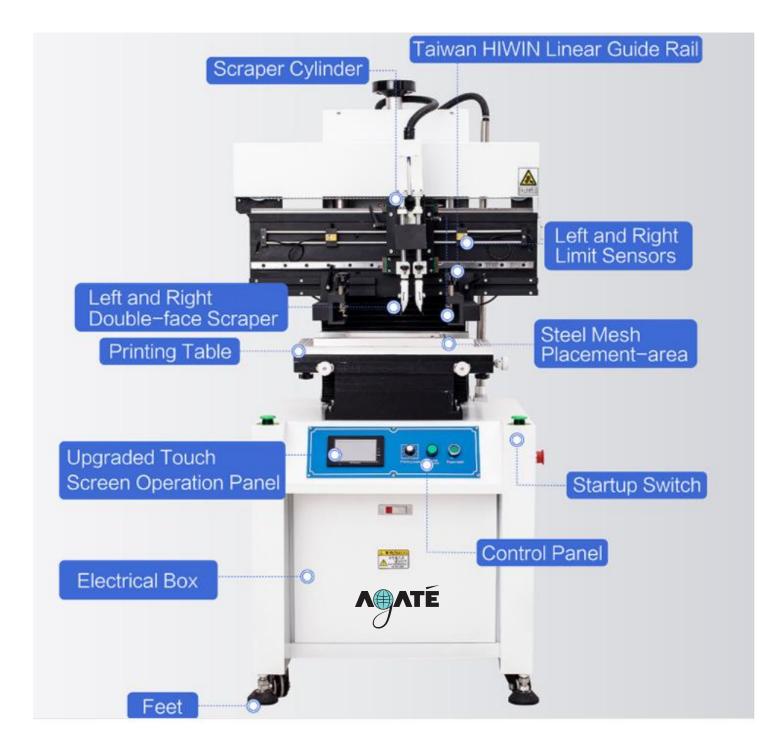

327, Siddharth Towers 12/3B, Kothrud, Pune, Maharashtra 411038 Website: http://www.smt-india.com/ Contact: Ashutosh Agate | agate@smt-india.com | +91 93255 44783

- 1. Microcomputer control, touch screen display, menu operating interface;
- 2.Scraper floating (Similar to MPM automatic printer, scraper can freely float up and down and automatically adjust the distance with the steel);
- 3.Scraper pressure adjustable (according to the length of the different types of scraper blade, adjust the pressure to the steel);
- Equipped with the inverter speed control system, scraper running speed is steady;
- 5. Using two-hand button switch operation, safe and reliable;
- 6.Touch screen menu can independently set the whole steel net pause time up and down;
- 7.PCB positioning methods include reference hole positioning, reference edge positioning, reference hole & edge positioning at the same time, template positioning, etc;
- 8. Touch screen with time display function, printing times count function automatically, screen protection function;
- 9. With scraper speed adjusment function and emergency stop safety function;
- 10.Printing Mode: single, double, second start (menu settings optional);
- 11.Printing working status: automatic / semi-automatic / jogging three printing status (menu settings optional);
- 12.Cast iron table, work smoothly, no jitter phenomenon.

#### Parameters:

| Max. PCB Size                                                                 | 400x320mm       | Printing Table Size | 500x320mm                     |
|-------------------------------------------------------------------------------|-----------------|---------------------|-------------------------------|
| Stencil Frame                                                                 | Min. 370x270mm  | Squeegee Speed      | 0-100mm/sec                   |
| Size                                                                          | Max. 600x320mm  |                     |                               |
| Squeegee Length Standard 200mm (Could lengthen according to clients' request) |                 |                     |                               |
| Power Supply                                                                  | 220V 50/60HZ    | Operation Power     | 100W                          |
| PCB Thickness                                                                 | 0.2mm-2.0mm     | Positioning System  | PC Bouter or pin              |
|                                                                               |                 |                     | positioning                   |
| Table Adjustment                                                              | Front/back±10mm | Printing Accuracy   | ±0.02mm                       |
|                                                                               | ,               |                     |                               |
|                                                                               | Right/Left±10mm |                     |                               |
| Repeating                                                                     | ±0.02mm         | Air Pressure        | <b>4-7kg/c</b> m <sup>2</sup> |
| Accuracy                                                                      |                 |                     |                               |
| Machine                                                                       | L900xW1100xH1   |                     |                               |
| Dimension                                                                     | 680mm           |                     |                               |

### **Product Details:**

1. Printing Table

2. Printing Motor

3. Siemens Frequency Converter

4. Automatic Lifting Cylinder

A & A Global Resources Pvt. Ltd. 327, Siddharth Towers 12/3B, Kothrud, Pune, Maharashtra 411038 Website: http://www.smt-india.com/ Contact: Ashutosh Agate | agate@smt-india.com | +91 93255 44783

6.Fixed foot margin and mobile land wheel

7.HIWIN Linear Guides