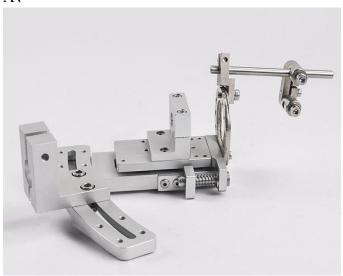

# 4. The soldering buffer has the following four options

# A٠

В、

C,

327, Siddharth Towers 12/3B, Kothrud, Pune, Maharashtra 411038 Website: http://www.smt-india.com/ Contact: Ashutosh Agate | agate@smt-india.com | +91 93255 44783

D:

5. As for tin delivery, We have three options A: