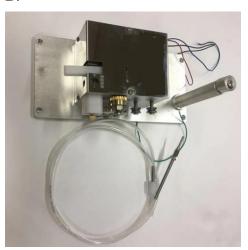

URCES

Greating Future Togeth

AA-350A 350W



3 'For operating systems, We have two options First:HK operating systems



327, Siddharth Towers 12/3B, Kothrud, Pune, Maharashtra 411038 Website: http://www.smt-india.com/ Contact: Ashutosh Agate | agate@smt-india.com | +91 93255 44783





Second: QZ operating system,





327, Siddharth Towers 12/3B, Kothrud, Pune, Maharashtra 411038 Website: http://www.smt-india.com/ Contact: Ashutosh Agate | agate@smt-india.com |  $\pm 91$ 93255 44783



# 4. The soldering buffer has the following four options

# A٠



В、



C,



327, Siddharth Towers 12/3B, Kothrud, Pune, Maharashtra 411038 Website: http://www.smt-india.com/ Contact: Ashutosh Agate | agate@smt-india.com | +91 93255 44783



D:



5. As for tin delivery, We have three options A:



B:



C:



6. For soldering tip cleaning, we also have two kinds, the standard is electric,



327, Siddharth Towers 12/3B, Kothrud, Pune, Maharashtra 411038 Website: http://www.smt-india.com/ Contact: Ashutosh Agate | agate@smt-india.com | +91 93255 44783



you can also choose the following pneumatic.



- 7. The marked height of our Z-axis is 570mm. If it needs to be increased to 620mm, you need to inform us in advance
- 8. We use belt as the standard transmission device of the machine. If you need to use lead screw, please inform us in advance