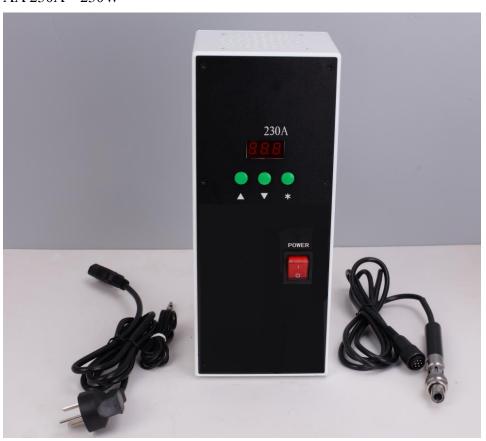

327, Siddharth Towers 12/3B, Kothrud, Pune, Maharashtra 411038 Website: http://www.smt-india.com/ Contact: Ashutosh Agate | agate@smt-india.com | +91 93255 44783

- 1 'The appearance of the machine is shown in the picture above, with little difference
- 2 'The temperature control system has the following options

## AA-7300 200W

AA-230A 230W

327, Siddharth Towers 12/3B, Kothrud, Pune, Maharashtra 411038 Website: http://www.smt-india.com/ Contact: Ashutosh Agate | agate@smt-india.com | +91 93255 44783