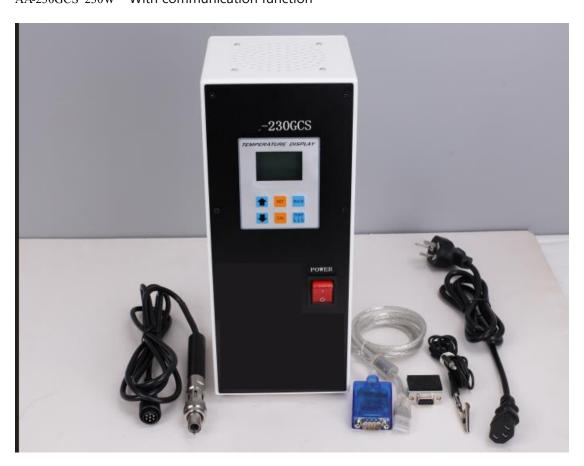

## AA-230GCS 230W With communication function

AA-300A 300W

327, Siddharth Towers 12/3B, Kothrud, Pune, Maharashtra 411038 Website: http://www.smt-india.com/ Contact: Ashutosh Agate | agate@smt-india.com |  $\pm 91$ 93255 44783