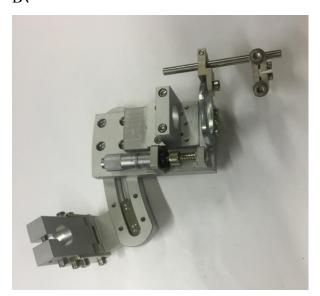

# 4. The soldering buffer has the following four options

# A٠

В、

C,

327, Siddharth Towers 12/3B, Kothrud, Pune, Maharashtra 411038 Website: http://www.smt-india.com/ Contact: Ashutosh Agate | agate@smt-india.com | +91 93255 44783

D:

5. As for tin delivery, We have three options A: