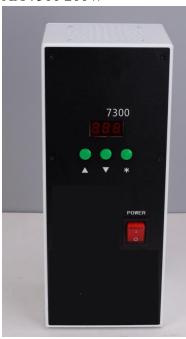

327, Siddharth Towers 12/3B, Kothrud, Pune, Maharashtra 411038 Website: http://www.smt-india.com/ Contact: Ashutosh Agate | agate@smt-india.com | +91 93255 44783

- 1 'The appearance of the machine is shown in the picture above, with little difference
- 2 'The temperature control system has the following options

## AA-7300 200W

AA-230A 230W

327, Siddharth Towers 12/3B, Kothrud, Pune, Maharashtra 411038 Website: http://www.smt-india.com/ Contact: Ashutosh Agate | agate@smt-india.com | +91 93255 44783