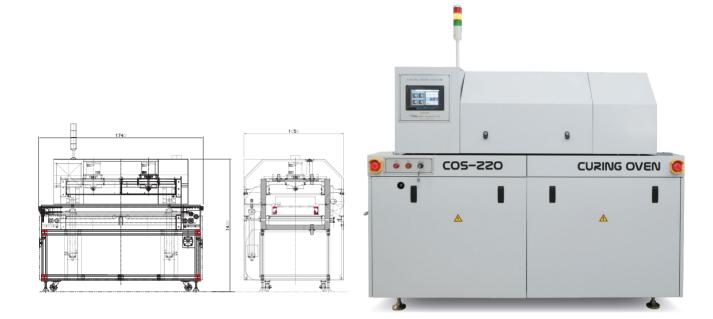

#### SYSTEM DIMENSION

Width :1,740mm Depth :1,050mm Height :1,400mm Flow Height :900mm (from floor) Weight :Approx. 200kg